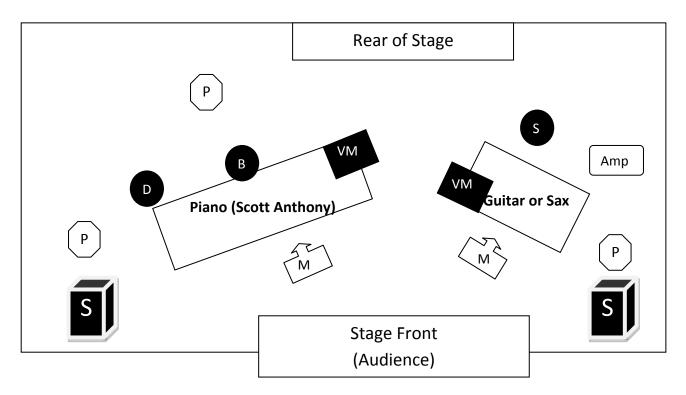

## Stage Plot

ScottAnthonyAndrews.com
Duo (Sax or Guitar)

| Technical Requirements                                            |                 |
|-------------------------------------------------------------------|-----------------|
| Instrument: Yamaha Keyboard, keyboard stand & bench (DI into PA)  | Artist supplied |
| Instrument: Electric & Acoustic Guitars & guitar stands           | Artist supplied |
| <b>D:</b> Djambe Drum                                             | Artist supplied |
| VM: Scott Anthony (Sennheiser 945) mike boom stand                | Artist supplied |
| VM: for guitarist/sax & mike stand                                | Venue Supplied  |
| IM: Instrumental mike                                             | Venue Supplied  |
| M: Two monitors & patch cords                                     | Venue Supplied  |
| Behringer 8-Channel Mixing Board                                  | Artist supplied |
| Amp: Guitar Amp                                                   | Venue supplied  |
| S: Stool                                                          | Venue supplied  |
| PA: 2 Yorkville Elite Series Powered Speakers (32 Watts) & Stands | Artist supplied |
| <b>P:</b> 110v Power (x3)                                         | Venue supplied  |