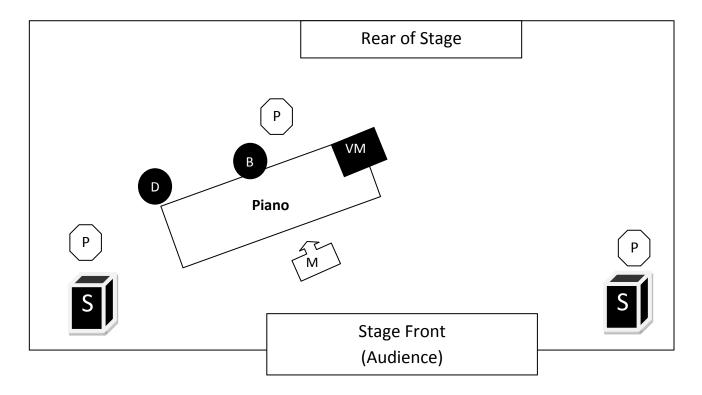

## **Stage Plot**

ScottAnthonyAndrews.com Solo

| Technical Requirements                                            |                 |
|-------------------------------------------------------------------|-----------------|
| Instrument: Yamaha Keyboard, keyboard stand & bench (DI into PA)  | Artist supplied |
| Instrument: Electric & Acoustic Guitars & guitar stands           | Artist supplied |
| <b>D:</b> Djambe Drum                                             | Artist supplied |
| VM: Scott Anthony (Sennheiser 945) mike boom stand                | Artist supplied |
| VM: for guitarist & mike stand                                    | Venue Supplied  |
| IM: Instrumental mike                                             | Venue Supplied  |
| M: Two monitors & patch cords                                     | Venue Supplied  |
| Behringer 8-Channel Board                                         | Artist supplied |
| Amp: Guitar Amp                                                   | Venue supplied  |
| S: Stool                                                          | Venue supplied  |
| PA: 2 Yorkville Elite Series Powered Speakers (32 Watts) & Stands | Artist supplied |
| <b>P:</b> 110v Power (x3)                                         | Venue supplied  |